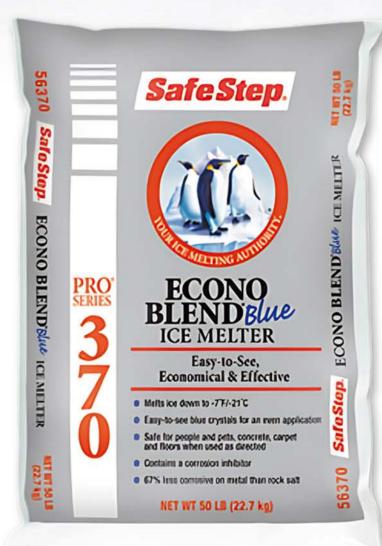

05

PENGUINS WADDLE ON ICE, YOU SHOULDN'T HAVE TO!

ENSURE A SAFE STEP EVERY TIME WITH ECONOBLEND BLUE ICE MELTER

ENSURE A SAFE STEP EVERY TIME WITH ECONOBLEND BLUE ICE MELTER

GET YOUR WINTER SUPPLY NOW.

\$17.99/50-LB BAG ITEM #NAS56370