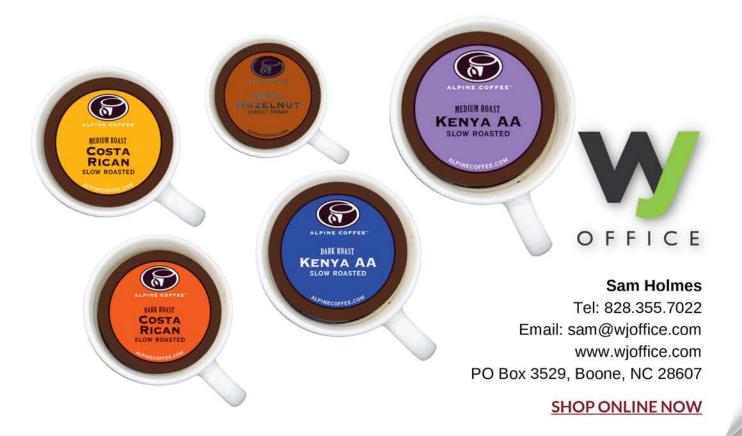

#### **AMAZING ALPINE BLENDS**

Check out these great deals on some great tasting coffee in convenient K-cups and Frac packs.

Page 10

COVER IMAGE: GREENWAY TRAIL

# EXPERIENCE THE FLAVOR OF GOOD THINGS BREWING

GREAT TASTING COFFEE IN CONVENIENT K-CUPS & FRAC PACKS.

PREMIUM BREWS
THAT ONLY TASTE
EXPENSIVE.

NEW SALE PRICES AVAILABLE AT WJ. NEW BLENDS, NEW FLAVORS NEVER BEFORE EXPERIENCED!

SO GOOD, YOUR STAFF WILL TAKE THEIR COFFEE TO STAY!

828.264.3283 wjewjoffice.com www.wjoffice.com

## ALPINE COFFEE HAS YOU COVERED WITH THE MOST AMAZING BLENDS

| <u>ITEM</u>      | DESCRIPTION                                                          | PRICE/BOX OF 24 |
|------------------|----------------------------------------------------------------------|-----------------|
| ALPKCUPCOSTADARK | Fruity notes from apricot, lime and a pleasant bitterness.           | \$12.99         |
| ALPKCUPKENYADARK | Rich, Smoky flavor with a hint of white wine and bitterness.         | \$12.99         |
| ALPKCUPCOSTAMED  | Jasmine, blueberry, fermented mango w/ a good body.                  | \$12.99         |
| ALPKCUPKENYAMED  | Rich flavor w/ a deep, wine-like acidity and pleasant aroma.         | \$12.99         |
| ALPKCUPHAZELNUT  | Medium roasted with hazelnut accents                                 | \$11.99         |
| ALPKCUPBREAKFAST | Chocolate, ripe berries, black tea, delightful herbs & spice         | \$11.99         |
| ALPKCUPCOLOMBIAN | Medium-bodied w/ a rich taste & citrus-like acidity                  | \$11.99         |
| ALPKCUPDARKESTAT | Sweet strawberry & caramel notes, smoky smooth & not bitter          | \$11.99         |
| ALPKCUPDONUT     | Very sweet, blueberries & strawberries slightly fermented w/ cara    | mel \$11.99     |
| ALPKCUPFRENCH    | Earthy & layered w/ notes of fresh herbs & spice flavors             | \$11.99         |
| ALPKCUPJAMAICAN  | Delightful blend of caramel, kahlua & hazelnut flavors               | \$11.99         |
| ALPKCUPKONA      | Toffee, cocoa, butter & vanilla w/ a mellow peachiness               | \$12.79         |
| ALPKCUPSALTEDCAR | Caramel w/ rich, buttery smooth notes, lightly sprinkled w/ sea sale | t \$12.79       |
| ALPKCUPSCREAMING | Smooth, balanced acidity w/a fruity note to the finish               | \$13.39         |
| ALPKCUPVANILLA   | 100% Arabica beans flavored w/ Madagascar vanilla                    | \$12.79         |